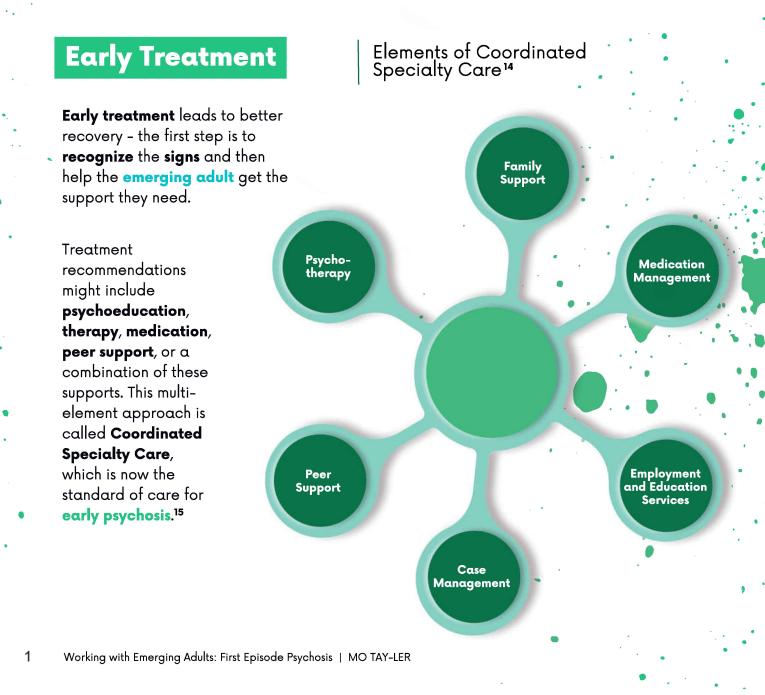

## **Coordinated Specialty Care**

**Coordinated Specialty Care** uses a **recovery-oriented team approach** with different elements to promote easy access to care and shared decision-making among specialists, family/caregivers, and **emerging adults**. Elements of **Coordinated Specialty Care** are described below.

Individual or Group Psychotherapy

Family Support and Education Programs

> Medication Management

Supported Employment and Education Services

**Case Management** 

**Peer Support** 

Focuses on the **emerging adult's personal goals** while developing **knowledge** and **skills** to build resilience and coping mechanisms in response to **psychosis**.

Helps to teach **emerging adult's family or caregiver** about **psychosis.** This includes **tools** for **coping** and **communication** for the family and the **emerging adult** so they can better help them in the recovery process.

Focuses on the **emerging adult** choosing the best **medication regimen** for them regarding type and dose. They will need to talk with a **healthcare provider** to discuss the risks and benefits of different types of medications along with side effects, costs, and methods (e.g., pill, injection).

Helps the **emerging adult** with **employment** or potentially **furthering their education** by having a personal guide to help with the process of applying to jobs or schools.

Allows an emerging adult to work with a case manager to help access needed support services.

Connects an **emerging adult** to **someone with lived experience** to **offer hope** and **eliminate stigma**. See **PEER SUPPORT** chapter for more details.

2